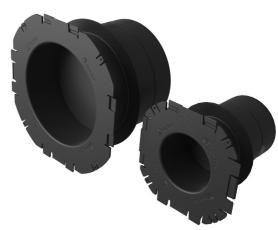

# **Roxtec knock-out sleeve**

Sleeve with knock-out plate for sealing prior to cable and pipe routing.

The Roxtec knock-out sleeve (KOS) keeps your building dry during and after construction, and provides spare capacity for future needs. The sleeve is easily fixed and cast into structures of varying thickness and ensures a tight seal until its plate is knocked out for cable and pipe routing. The sleeves have an integrated feature which allows them to be connected into space efficient clusters. Once cables or pipes are routed, they are to be sealed with Roxtec UG™ underground solutions in the corresponding size.

### Structure of installation